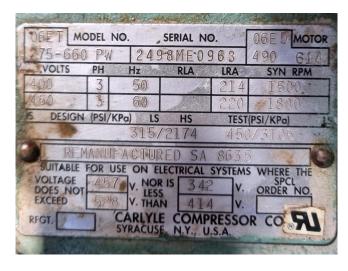

#### **Specifications**

| Brand       | Carlyle / Carrier |
|-------------|-------------------|
| Туре        | 06ET 275-660 PW   |
| Refrigerant | Freon             |
| Sizes       | 940x600x500 mm    |
|             | (LxWxH)           |
| Stock       | 1                 |

# Used Carlyle / Carrier 06ET 275-660 PW

Used Carlyle / Carrier 06ET 275-660 PW semi-hermetic reciprocating compressor for freon.
\*Why choose for HOSBV? We are not only the largest used refrigeration specialist in Europe, but also, we deliver all equipment including an extensive test, warranty and industrial cleaning. \*Optional we can also perform a new paint job and arrange the logistics.