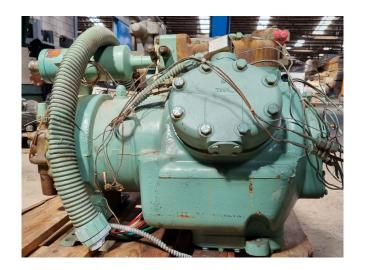

# Used Carlyle / Carrier 06ET 275-660 PW

Used Carlyle / Carrier 06ET 275-660 PW semi-hermetic reciprocating compressor for freon.
\*Why choose for HOSBV? We are not only the largest used refrigeration specialist in Europe, but also, we deliver all equipment including an extensive test, warranty and industrial cleaning. \*Optional we can also perform a new paint job and arrange the logistics.